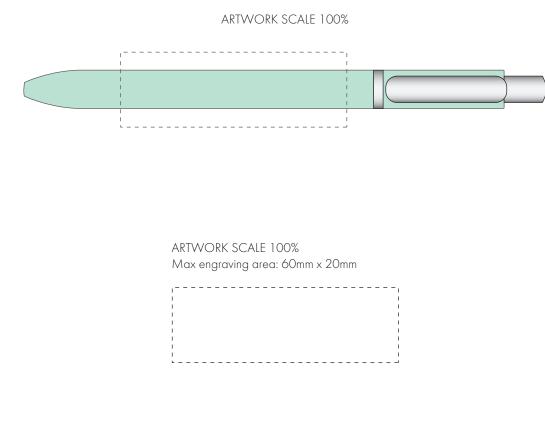

## **PANTONE REFERENCE(S)**

Rotary Engraving

## Product Image for visualisation - colours may vary

The dashed line is to demonstrate print area and will not appear on your printed item